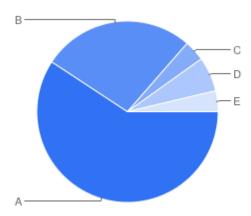

#### Table of "Resident / Employee / Representative"

| Ke | Option                              | Total | Percent of All |
|----|-------------------------------------|-------|----------------|
| A  | A resident of Hammersmith & Fulham? | 59    | 72.84%         |

| Key | Option                                                                        | Total | Percent of All |
|-----|-------------------------------------------------------------------------------|-------|----------------|
| В   | An employee or student within Hammersmith & Fulham?                           | 13    | 16.05%         |
| С   | A representative of an organisation or business (please specify in box below) | 7     | 8.642%         |
| D   | Other (please specify in box below)                                           | 8     | 9.877%         |
| E   | Not Answered                                                                  | 0     | 0%             |