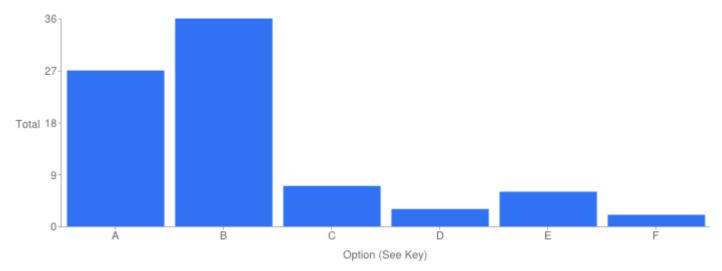

There are **61** responses to this part of the question.

Question 10: In your opinion, how well have we covered the key Challenges and Opportunities for cycling in the Borough?

Table of "Support for Challenges and Opportunities"

| Key | Option          | Total | Percent of All |
|-----|-----------------|-------|----------------|
| Α   | Very well       | 27    | 33.33%         |
| В   | Fairly well     | 36    | 44.44%         |
| С   | Not very well   | 7     | 8.642%         |
| D   | Not at all well | 3     | 3.704%         |
| E   | Don't know      | 6     | 7.407%         |
| F   | Not Answered    | 2     | 2.469%         |