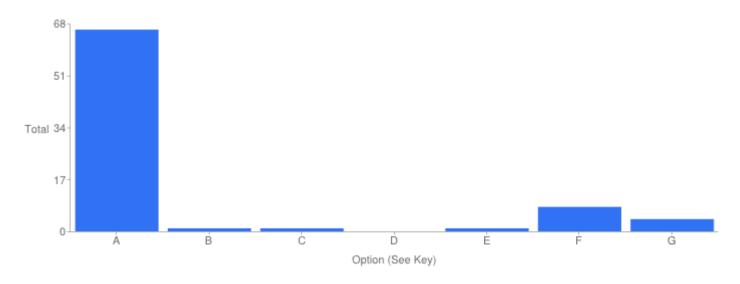

### Table of "Ethnicity"

| Key | Option                                         | Total | Percent of All |
|-----|------------------------------------------------|-------|----------------|
| Α   | White                                          | 66    | 81.48%         |
| В   | Mixed / multiple ethnic groups                 | 1     | 1.235%         |
| С   | Asian / Asian British                          | 1     | 1.235%         |
| D   | Black / African / Caribbean / Black<br>British | 0     | 0%             |
| E   | Other ethnic group                             | 1     | 1.235%         |
| F   | Prefer not to say                              | 8     | 9.877%         |
| G   | Not Answered                                   | 4     | 4.938%         |