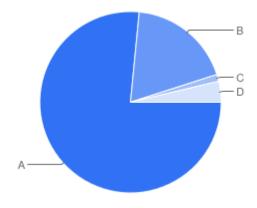

#### Question 3: In taking part in this consultation, are you? (tick all that apply)

#### Table of "Resident / Employee / Representative"

| Ke | Option                              | Total | Percent of All |
|----|-------------------------------------|-------|----------------|
| A  | A resident of Hammersmith & Fulham? | 59    | 72.84%         |

| Key | Option                                                                        | Total | Percent of All |
|-----|-------------------------------------------------------------------------------|-------|----------------|
| В   | An employee or student within Hammersmith & Fulham?                           | 13    | 16.05%         |
| С   | A representative of an organisation or business (please specify in box below) | 7     | 8.642%         |
| D   | Other (please specify in box below)                                           | 8     | 9.877%         |
| E   | Not Answered                                                                  | 0     | 0%             |