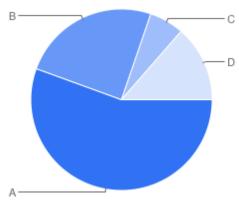

### Question 5: Approximately how often do you currently cycle within Hammersmith & Fulham?

### Table of "Cycle Behaviour"

| Key | Option           | Total | Percent of All |
|-----|------------------|-------|----------------|
| Α   | Everyday         | 24    | 29.63%         |
| В   | Most days a week | 30    | 37.04%         |
| С   | Once a week      | 11    | 13.58%         |
| D   | Rarely           | 6     | 7.407%         |
| E   | Never            | 8     | 9.877%         |
| F   | Not Answered     | 2     | 2.469%         |