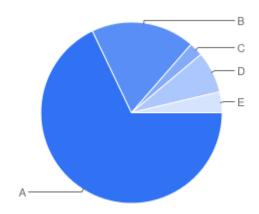

#### Table of "Resident / Employee / Representative"

| Ke | Option                              | Total | Percent of All |
|----|-------------------------------------|-------|----------------|
| A  | A resident of Hammersmith & Fulham? | 59    | 72.84%         |

| Key | Option                                                                        | Total | Percent of All |
|-----|-------------------------------------------------------------------------------|-------|----------------|
| В   | An employee or student within Hammersmith & Fulham?                           | 13    | 16.05%         |
| С   | A representative of an organisation or business (please specify in box below) | 7     | 8.642%         |
| D   | Other (please specify in box below)                                           | 8     | 9.877%         |
| E   | Not Answered                                                                  | 0     | 0%             |