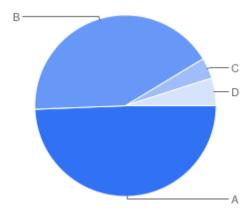

### Table of "Read Strategy"

| Key | Option       | Total | Percent of All |
|-----|--------------|-------|----------------|
| Α   | Yes          | 62    | 76.54%         |
| В   | No           | 15    | 18.52%         |
| С   | Don't Know   | 1     | 1.235%         |
| D   | Not Answered | 3     | 3.704%         |