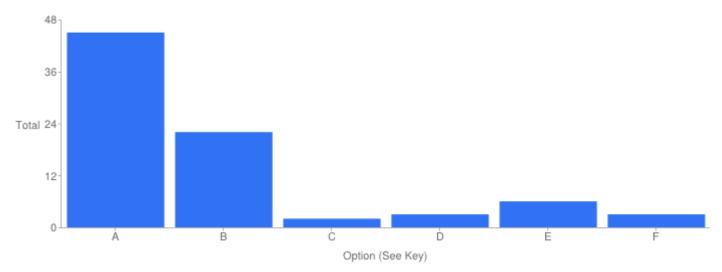

## Question 12: In your opinion, how well have we covered the key Benefits of Cycling in the Borough?

### Table of "Support for Benefits"

| Key | Option          | Total | Percent of All |
|-----|-----------------|-------|----------------|
| Α   | Very well       | 45    | 55.56%         |
| В   | Fairly well     | 22    | 27.16%         |
| С   | Not very well   | 2     | 2.469%         |
| D   | Not at all well | 3     | 3.704%         |
| E   | Don't know      | 6     | 7.407%         |
| F   | Not Answered    | 3     | 3.704%         |