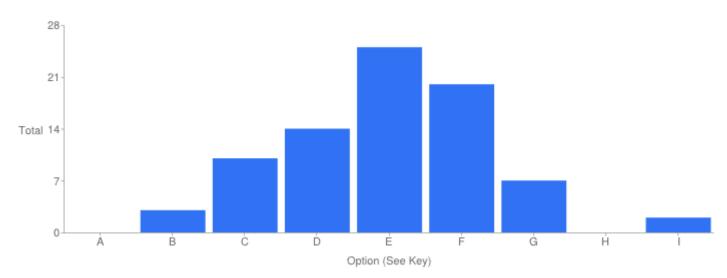

### Table of "Age"

| Key | Option            | Total | Percent of All |
|-----|-------------------|-------|----------------|
| Α   | <15 years old     | 0     | 0%             |
| В   | 16-24 years old   | 3     | 3.704%         |
| С   | 25-34 years old   | 10    | 12.35%         |
| D   | 35-44 years old   | 14    | 17.28%         |
| E   | 45-54 years old   | 25    | 30.86%         |
| F   | 55-64 years old   | 20    | 24.69%         |
| G   | 65+ years old     | 7     | 8.642%         |
| Н   | Prefer Not to Say | 0     | 0%             |
| I   | Not Answered      | 2     | 2.469%         |