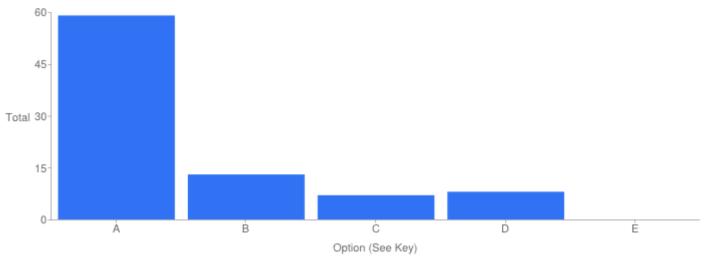

#### Question 3: In taking part in this consultation, are you? (tick all that apply)

#### Table of "Resident / Employee / Representative"

| Ke | Option                              | Total | Percent of All |
|----|-------------------------------------|-------|----------------|
| A  | A resident of Hammersmith & Fulham? | 59    | 72.84%         |

| Key | Option                                                                        | Total | Percent of All |
|-----|-------------------------------------------------------------------------------|-------|----------------|
| В   | An employee or student within Hammersmith & Fulham?                           | 13    | 16.05%         |
| С   | A representative of an organisation or business (please specify in box below) | 7     | 8.642%         |
| D   | Other (please specify in box below)                                           | 8     | 9.877%         |
| E   | Not Answered                                                                  | 0     | 0%             |