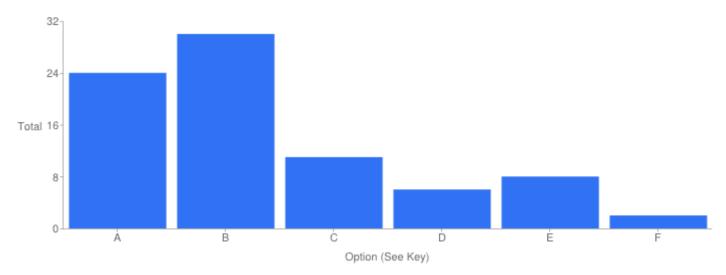

### Question 5: Approximately how often do you currently cycle within Hammersmith & Fulham?

### Table of "Cycle Behaviour"

| Key | Option           | Total | Percent of All |
|-----|------------------|-------|----------------|
| Α   | Everyday         | 24    | 29.63%         |
| В   | Most days a week | 30    | 37.04%         |
| С   | Once a week      | 11    | 13.58%         |
| D   | Rarely           | 6     | 7.407%         |
| E   | Never            | 8     | 9.877%         |
| F   | Not Answered     | 2     | 2.469%         |