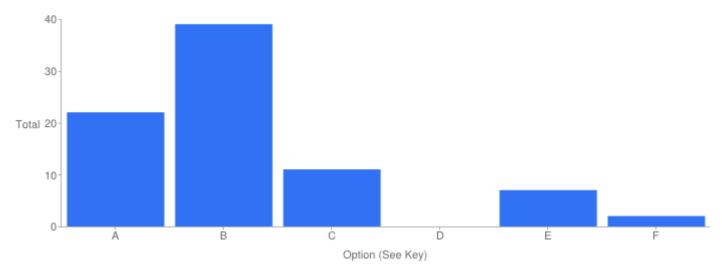

Question 6: If you currently cycle within Hammersmith & Fulham, what is the main purpose?

Table of "Purpose of cycling"

| Key | Option                                                          | Total | Percent of All |
|-----|-----------------------------------------------------------------|-------|----------------|
| Α   | To get to work or place of study                                | 45    | 55.56%         |
| В   | To go shopping or to get to place of entertainment / recreation | 20    | 24.69%         |
| С   | For leisure or to keep fit                                      | 5     | 6.173%         |
| D   | Not Answered                                                    | 11    | 13.58%         |