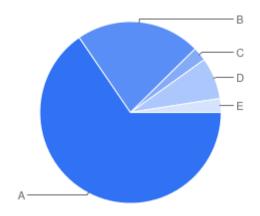

## Question 4: Have you had a chance to read through the Draft Cycling Strategy and associated documents?

### Table of "Read Strategy"

| Key | Option       | Total | Percent of All |
|-----|--------------|-------|----------------|
| Α   | Yes          | 62    | 76.54%         |
| В   | No           | 15    | 18.52%         |
| С   | Don't Know   | 1     | 1.235%         |
| D   | Not Answered | 3     | 3.704%         |